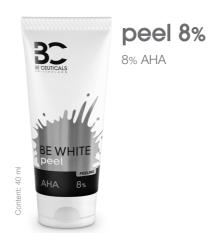

## BE WHITENING

**INDICATIONS:** Skincare Renewal: premature aging; acne; hyperpigmentation; hyperkeratosis.

**DOSAGE:** Apply BE WHITE every other day, preferably in the evening, during the first 2 week.

## PREPARATION FOR MEDICAL PEELING AFTER PEELING TREATMENT