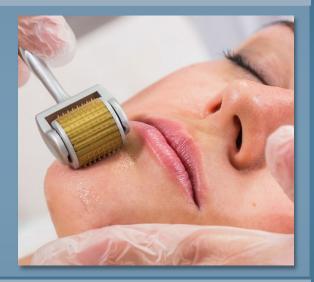

#### 2. Dermaroller

#### How to:

- 1) Cleanse your face thoroughly
- 2) Apply Glow on each area with the roller and repeat for all desired areas
- 3) Apply Glutanex Sheet Mask to calm the treated areas

\*Do not exceed 20 seconds per area, entire treatment should be less than 5 minutes.