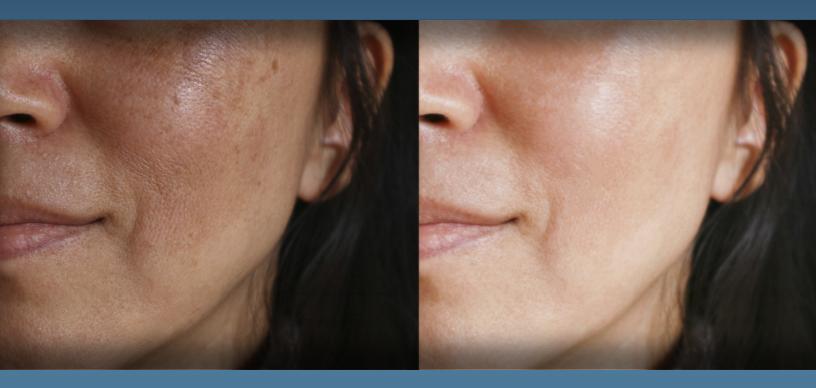

### **Professional Solution for Instant Brightening**

Glutathione - PDRN - Growth Factors - Peptides

Skin Regeneration

# Glutathione

Suppresses Melanin

(Brightens Skin)

## **Growth Factors**

Naturally Repairs Damaged Skin